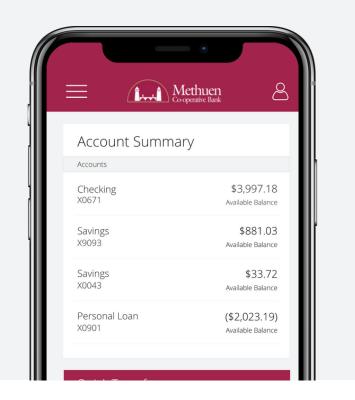

#### **ACCOUNTS**

Check your balances while on-the-go.

## **INTUITIVE DESIGN**

A sleek, modern interface for an enhanced banking experience.

New navigation bar featuring the most commonly accessed features.

Manage all accounts virtually anytime, anywhere.

# **DYNAMIC MODULES**

Simple modules to manage money and more in real-time.