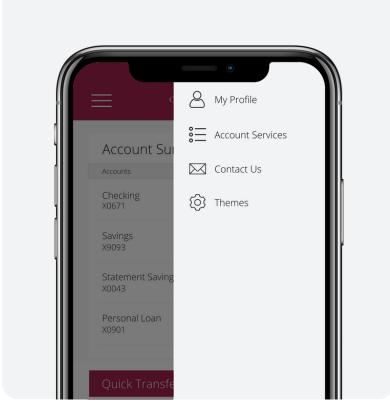

## **NEW NAVIGATION**

Streamlined menus to help you navigate with ease.

## **USER-FRIENDLY**

Enhanced access to your personalized settings.

## **INTUITIVE DESIGN**

A sleek, modern interface for an enhanced banking experience.

New navigation bar featuring the most commonly accessed features.

Manage all accounts virtually anytime, anywhere.