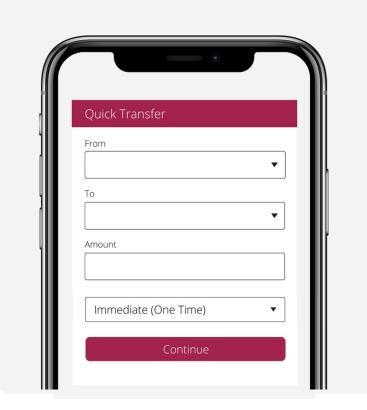

### **TRANSFER FUNDS**

Move money between your Methuen Co-operative Bank accounts.

# **DYNAMIC MODULES**

Simple modules to manage money and more in real-time.