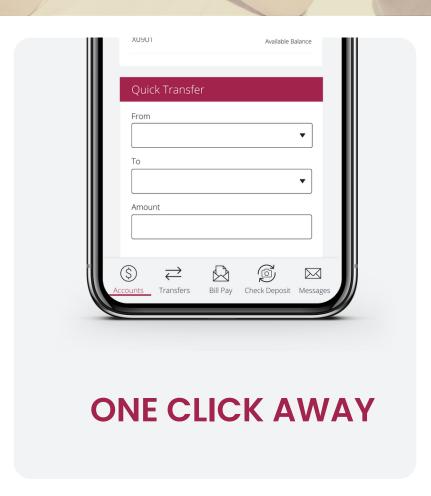

### **TRANSFER FUNDS**

Move money between your Methuen Co-operative Bank accounts.

## **NEW NAVIGATION**

Streamlined menus to help you navigate with ease.