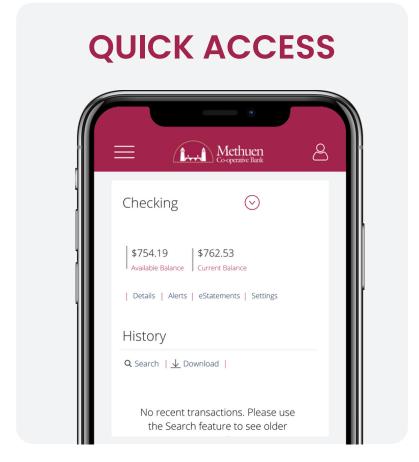

## **QUICK BALANCES**

View account balances without needing to sign in.

## **CONVENIENT**

Access your favorite features on the go.