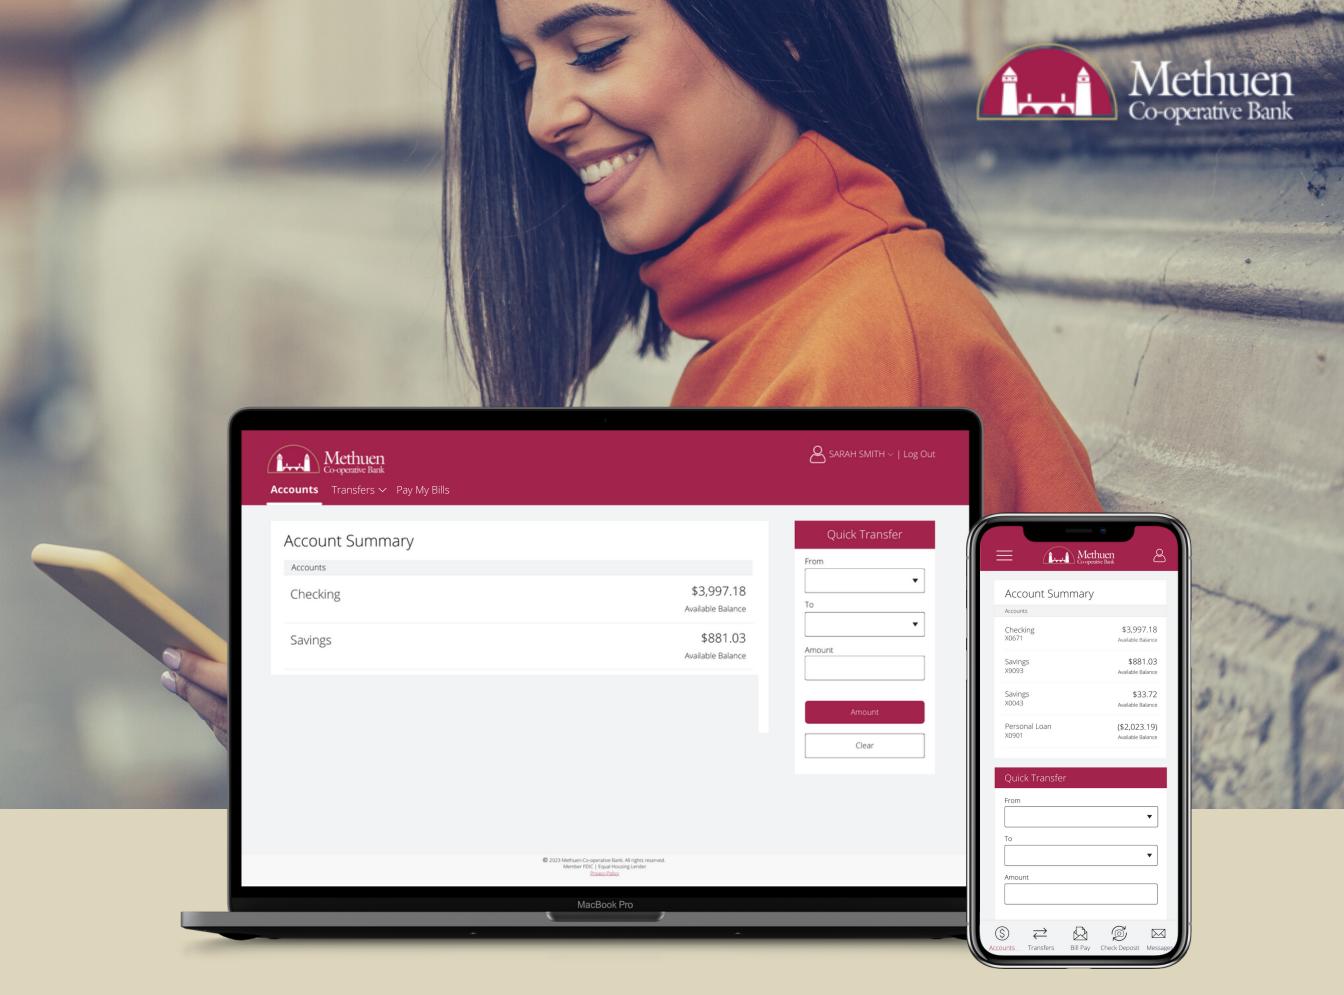

# A SLEEK AND MODERN DESIGN.

## **INTUITIVE DESIGN**

A sleek, modern interface for an enhanced banking experience.

New navigation bar featuring the most commonly accessed features.

Manage all accounts virtually anytime, anywhere.

# **DYNAMIC MODULES**

Simple modules to manage money and more in real-time.

## **NEW NAVIGATION**

Streamlined menus to help you navigate with ease.

## **USER-FRIENDLY**

Enhanced access to your personalized settings.

## **MODERN**

A sleek new look for an enhanced digital banking experience.

# **SECURE**

Securely manage your finances with new dynamic modules.

## **CONVENIENT**

Access your favorite features on the go.