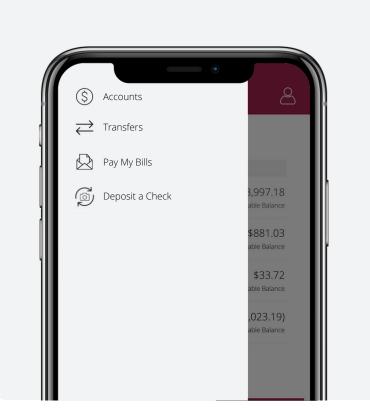

## **INTUITIVE DESIGN**

A sleek, modern interface for an enhanced banking experience.

New navigation bar featuring the most commonly accessed features.

Manage all accounts virtually anytime, anywhere.

## **NEW NAVIGATION**

Streamlined menus to help you navigate with ease.

#### **ACCOUNTS**

Check your balances while on-the-go.

### **TRANSFER FUNDS**

Move money between your Methuen Co-operative Bank accounts.

#### **PAY BILLS**

Easily receive, view and manage your bills.

#### **CHECK DEPOSIT**

Make mobile check deposits quickly & easily.